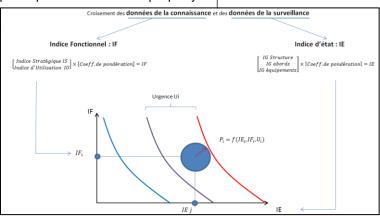

### **DIADES'** task

Starting from an understanding of GPM NSN's different properties (buildings and maritime and land infrastructures), **DIADES** developed a specific method of management based on technical, economic. strategic environmental criteria suited to the particular features of GPM NSN's portfolio.

As well as dealing with the objectives relating to the safety of users, the durability of the buildings and infrastructures and the maintenance or improvement of the service provided, the method ranked and prioritised the properties to enable the manager to produce the optimal budget program for its portfolio.

### Principle of prioritisation of the property